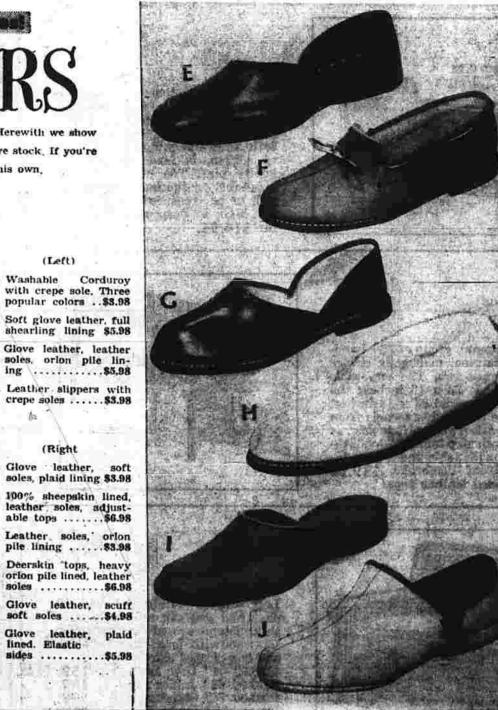

WONDERFUL

Party on until dawn in these beautiful shoes

their festive flattery. For they enfold your

foot with the soft caressing fit for which

WOMEN'S

TEENS'

6.99

• Turquoise

• Red

This product has no connection whotever with The American National Red Cross

"GIFTED" SLIPPER BOOTS

Make It An All Leather Christmas!

Fleece-Lined Throughout For Added Comfort and Warmth

that look so provocative and feminine

... you'll enjoy every shining hour in

all Red Cross Shoes are famous

181/ THE NEW HOLL AND AND ADDRESS OF MAN AND ADDRESS OF MAN AND ADDRESS OF ADDRESS

Board Foot

CEILIN

ALUMINUM PRE-HUNG Combination

Combination