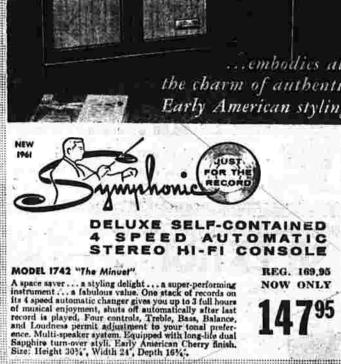

BIG

CHRISTMÁS

**EVERLASTING** 

STAY-BRIGHT

ALUMINUM

Thick luxurious and

festive tree that glimmers and shines like

Christmas itself.

Lasts from one year

proof needles reflect light. Complete with

stand; compact stor-

Others to 19.98

away box.

to another. Tarnish

TREE OF



**COUNTRY' GROUPING** a carefree roomful of modern furniture in 9 decorator colors

Perfectly coordinated in leather-look plastic, walnutfinish hardwood, 6' sofa-bed filled with 75% blended cotton feit, 25% Urethane foam; 60 steel coil springs. Marproof white 'Melamine' plastic table tops. Parchment, persimmon, green, other colors to mix or match,

8800



tles, circuit breaker, transformer, two-tone whistle. Smoke puffing ocomotive with piston rod action. "Charge-It". . . pay no money down, 1.25 weekly





No Money Down with Grants "Charge-It" Plan GRANT CO.

MANCHESTER PARKADE

DO IT YOURSELF!

How to Assemble Your Own

Picture Frames



Patent Applied For, 1954

1. Take one short side and one long side of frame, hold with ends together and slots

Seconds to Join

2. Slide clamp into slots, joining the two sides firmly (note—slide end of clamp with hole in first).

No Glue Needed

3. Take other long side and fasten in same way to short

side with clamp. No Nailing 4. Take other short side

and fasten the two remaining corners with clamps.

> Change Size to Suit Needs

5. Tap bottom of clamp gently toward outside of frame until frame is rigid, after all four pieces are as-

6. If you have heavy object to go into this frame, tap nail into frame through holes in clamps.

> 5" to 30" strips 1