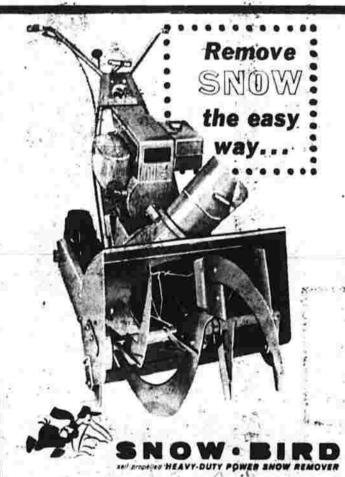

Another truck was loaded with

**16 DRYERS** Manchester Parkade

No Waiting

28 Double Load Washers

YOU CAN WASH

6x9 COTTON RUGS

The heavy-duty SNOW - BIRD anow remover saves your heart, your time. Fully winterized Briggs & Stratton engine and new reverse power drive assure smooth, easy forward or back operation . . . through crusted drifts, wet, dry, or packed snow. High traction differential-type wheels, powerful self-cleaning blades, 11 high-speed blower fan, optional-direction discharge chute takes the most rugged use. The SNOW - BIRD is the only 2-stage commercial remover available for the home at a budget-right price!

DOES THE WORK OF 10 MEN WITH SHOVELS The heavy-duty-SNOW - BIRD snow remover saves your heart, your time. Fully winterized Briggs & Stratton engine and new reverse power drive assure smooth easy forward or back operation . . . through crusted drifts, wet, dry, or packed snow. High traction differential type wheels, powerful self-cleaning blades, 11 high-speed blower fan, optional-direction discharge chute takes the most rugged use. The SNOW - BIRD is the only 2-stage commercial remover available for

POWEREDL "2-STAGE" ACTION Self-cleaning, rotating feeder blades break up frozen and wet Another of the Famous WORK . BIRD Products!

COME IN AND TRY IT TODAY

Gehring Competes

In National Show Three Town Aides At Homes Confab