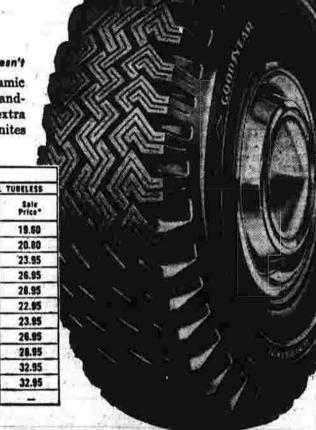

ed Sox placed Ted Williams on baseball's voluntarily retired list two days after the American League season ended.

Rockville at Windham Tech.

Boston, Nov. 30 (P) — Jordan Anderson, who lost his first three games of the season then led his sophomore-dominated Crusadhis sophomo

## SALE EVER ON WINTER TIRES

last year's low price was \$1895\*



## \*price plus tax and recappable tire

Save now on the best winter tires we've ever made! "Dynamic ing mileage on dry pavements gives many motorists an extra season of dependable wear. Trade today for Suburbanites

and SAVE BIG at these sale prices! ALL SIZES OF SUBURBANITES NOW ON SALE! TIRE SIZE BLACKWALL TUBE-TYPE BLACKWALL TUBELESS WHITEWALL TUBELESS - 18.50 15.95 22.65 19.60 8.20 x 15 25.60 23.95 - - 35.55 32.95 6.00 x 16 17.55 14.95 - - -



YOUR OLD TIRE IS YOUR DOWN PAYMENT

## GOODYEAR

MORE PEOPLE RIDE ON GOODYEAR TIRES THAN ON ANY OTHER KIND

**GOODYEAR SERVICE STORE** 713 MAIN ST .-- MI 9-9523

HOLLYWOOD SERVICE CENTER 342 E. CENTER ST.-MI 9-8187 JACK'S ATLANTIC 706 MAIN ST .-- MI 9-8232 MORRISON'S ATLANTIC 288 W. MIDDLE TPKE,-MI 9-8302 OLIVA'S ESSO 411 HARTFORD RD.-MI 9-8229 DON WILLIS GARAGE

18 MAIN ST .-- MI 9-4531 HARTFORD ROAD SERVICENTER 270 HARTFORD RD .-- MI 3-2408 **ELLSWORTH and LASSO** 262 OAKLAND ST .-- MI 3-5155 **COOK'S SERVICE STATION** 

855 MIDDLE TPKE. EAST-MI 3-550

NICHOLS-MANCHESTER TIRE 295 BROAD ST .-- MI 3-5179

JIM'S ATLANTIC STATION 451 W. CENTER ST.-MI 9-8156 BUHRER'S SHELL SERVICE 653 CENTER ST.-MI 9-8128 KEN'S GARAGE ANDOVER-PI 2-6227 DICK'S ATLANTIC STATION 206 HARTFORD RD .-- MI 9-8296 R